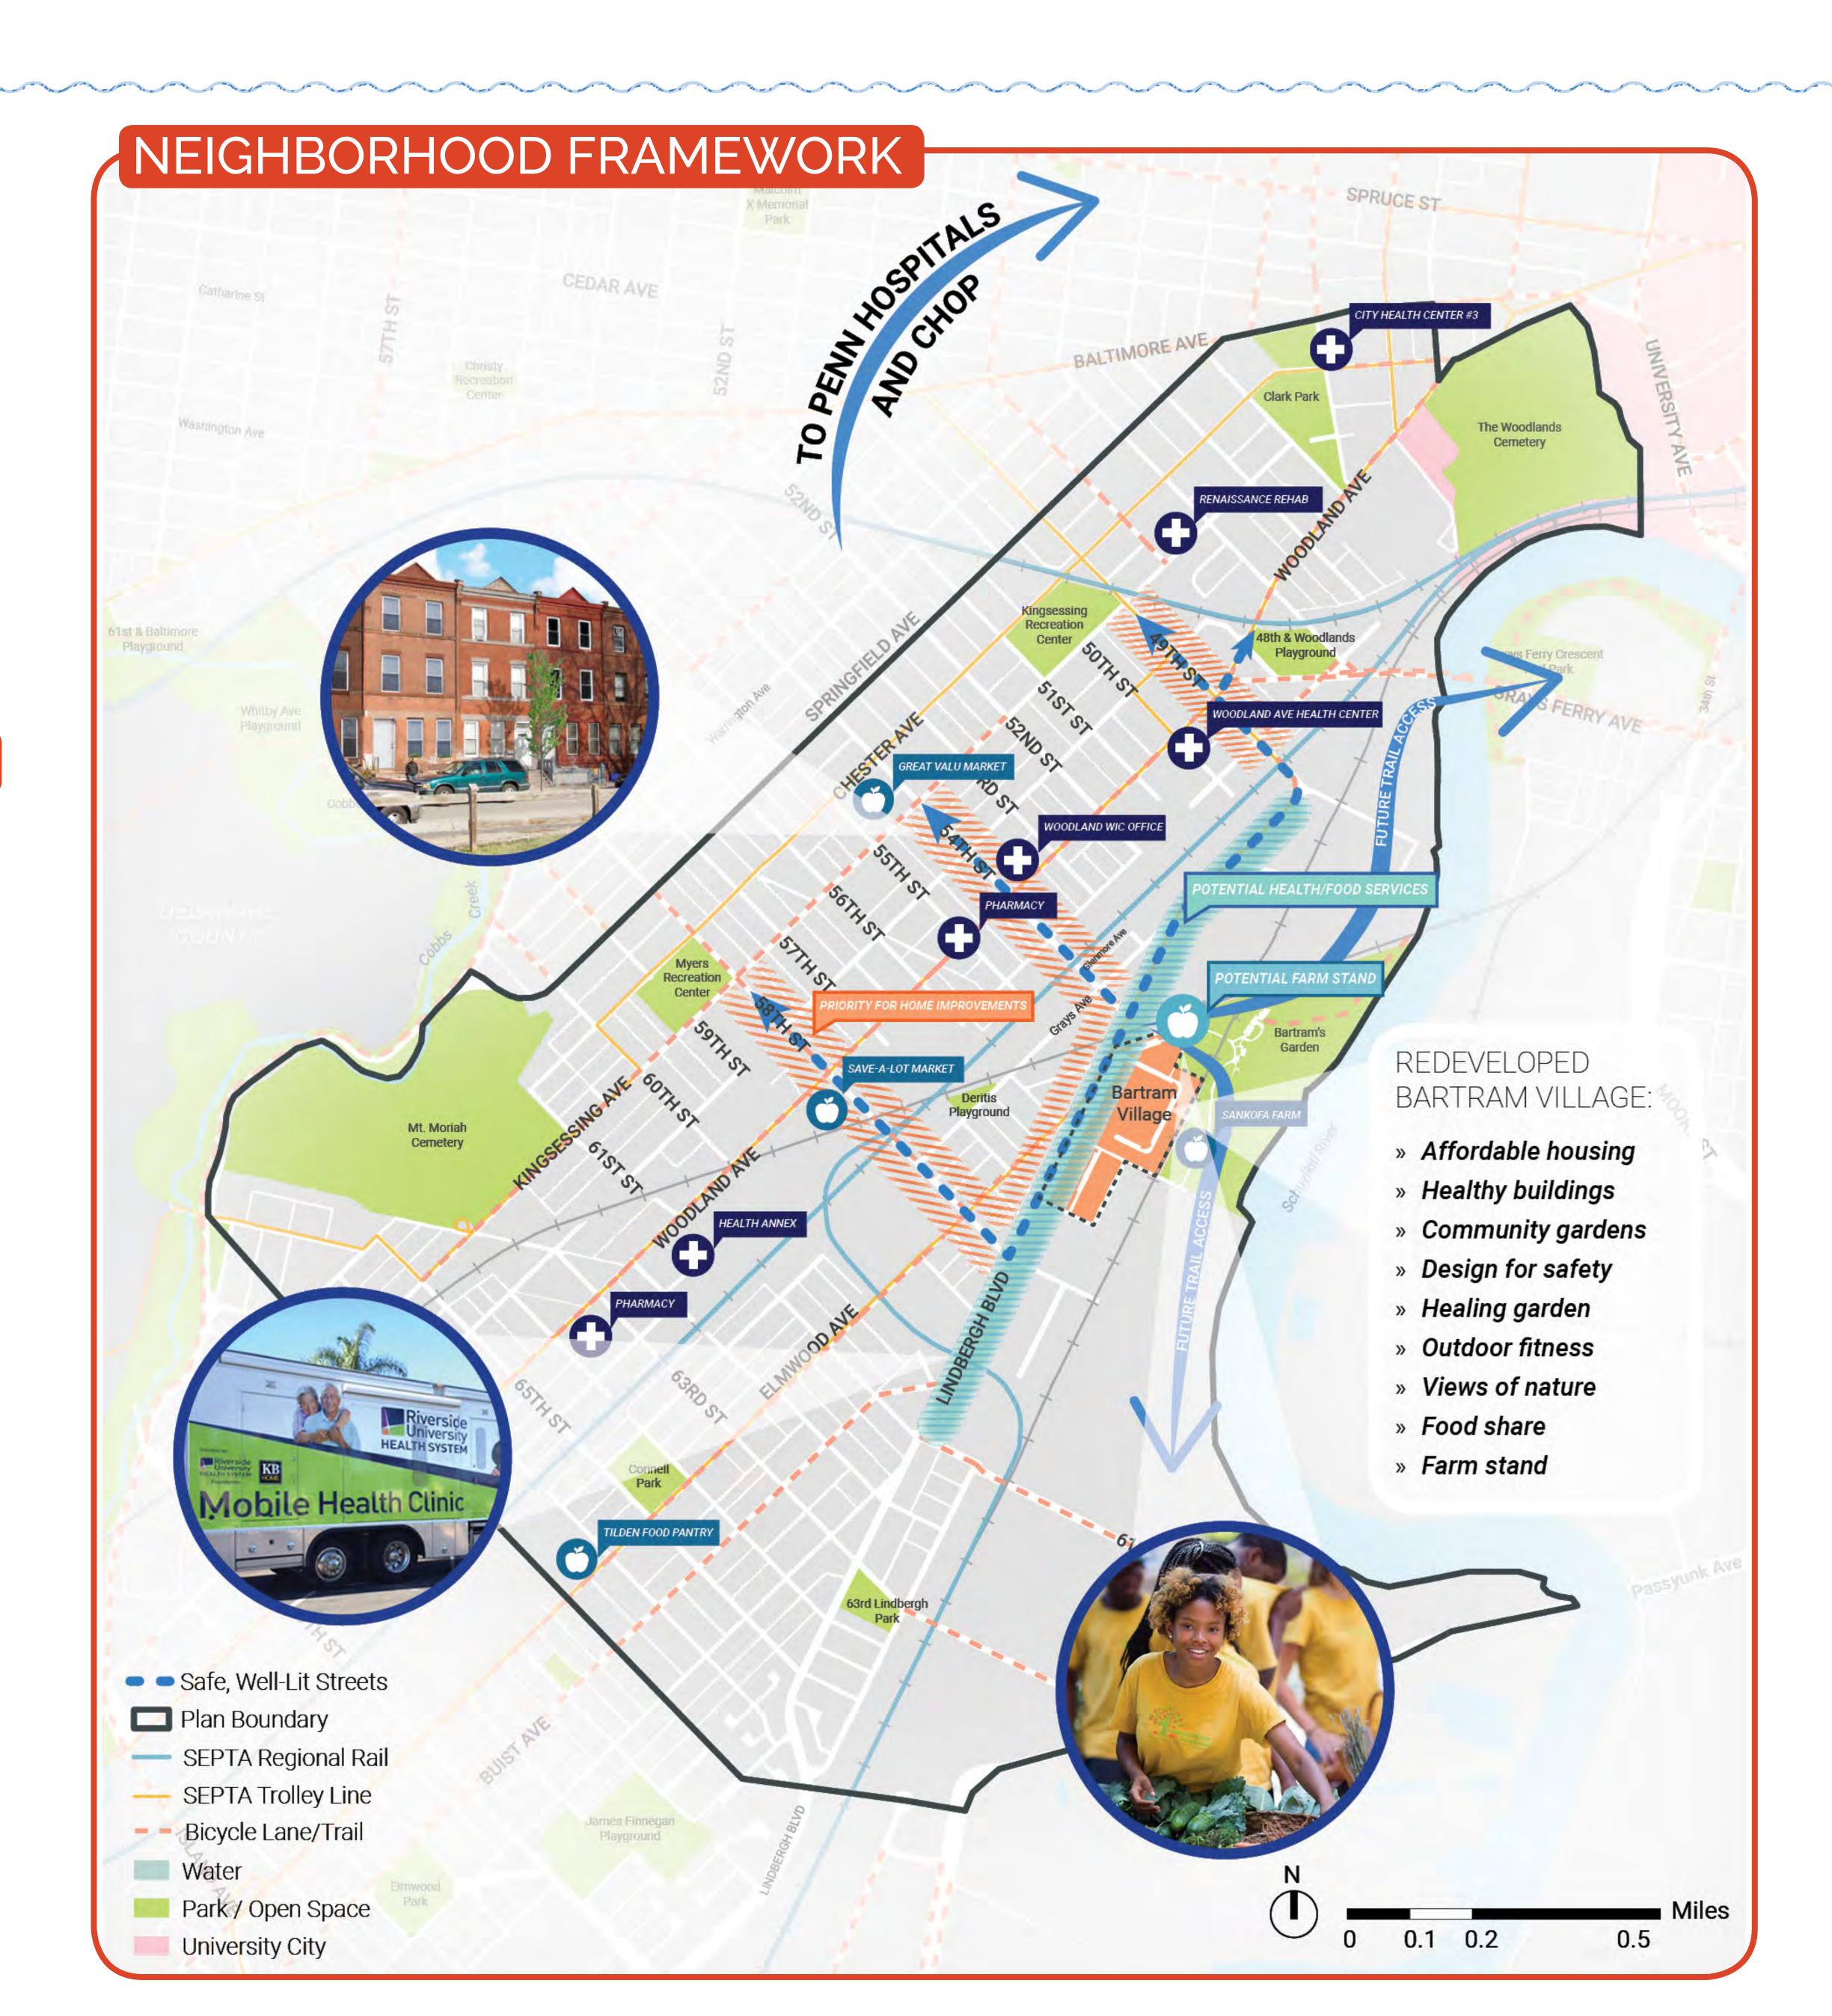

# Bartram VILLAGE IS A SPECIAL PLACE TO LIVE AT EVERY AGE-WITH BEAUTIFUL SPACES THAT BRING PEOPLE TOGETHER, CREATING A SENSE OF COMMUNITY, STRENGTH, AND INSPIRATION.

# BARTRAM CHOICE - NEIGHBORHOOD PLAN -

COMMUNITY GAR