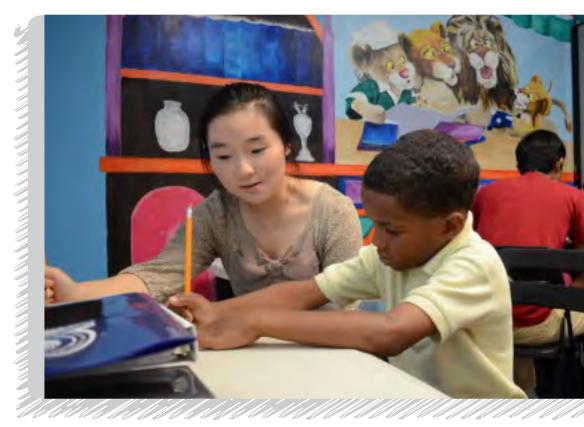

# HOMEWORK CLUB

# **Other programs?**

WHAT DO YOU THINK? put a post-it with your thoughts below BARTRAM CHOICE – NEIGHBORHOOD PLAN

- » BOOK CLUBS (ALL AGES)
- » YOUTH SKILL BUILDING / YOUTH WORKS
- » MENTORING YOUTH
- » HOMEWORK CLUB