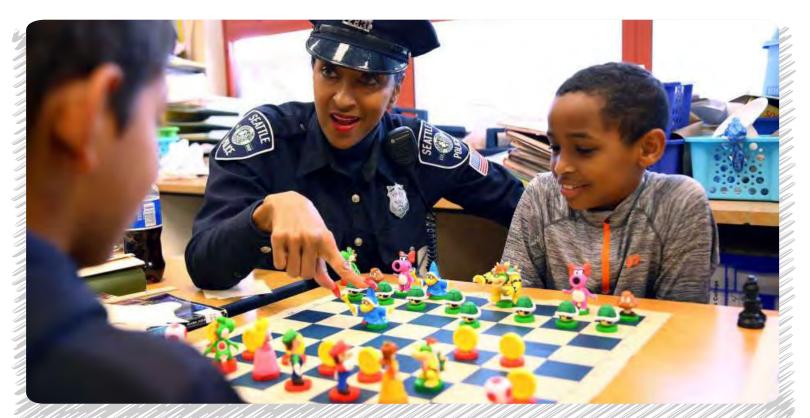

# SUPPORTING PROGRAMS

- » MOBILE HEALTH CLINICS
- » MEDICAL FACILITY SHUTTLE
- » HEALTH AMBASSADOR
- » COOKING & NUTRITION CLASSES
- » NEIGHBORHOOD WATCH
- » POLICE / RESIDENTS / YOUTH WORKING TOGETHER » OUTDOOR YOGA/HOLISTIC ACTIVITIES