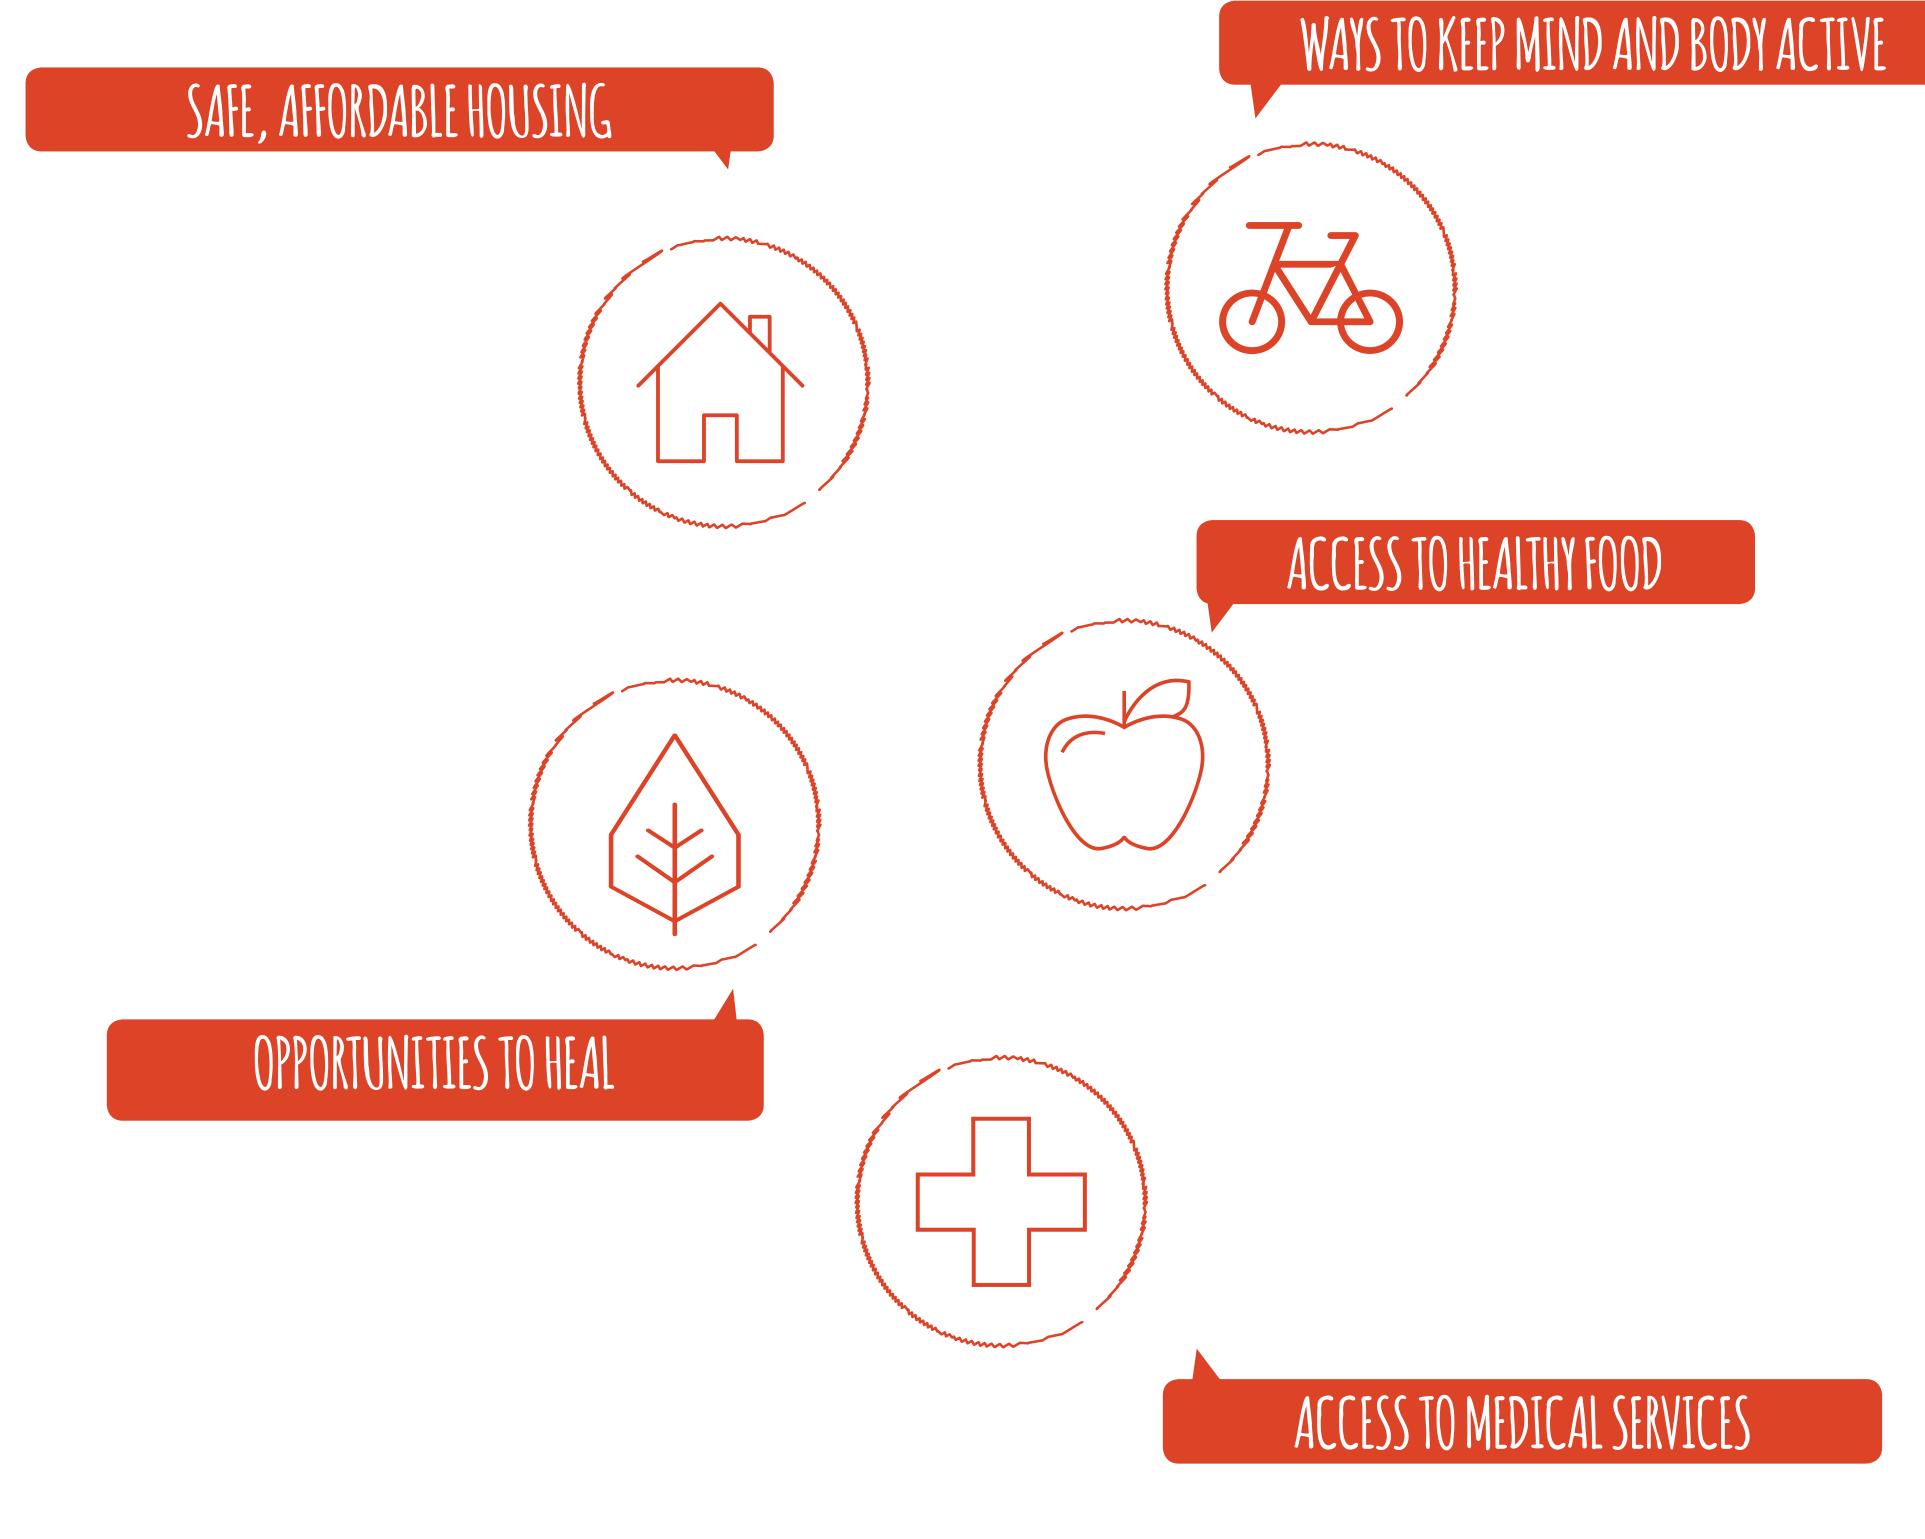

# **Other programs?**

BARTRAM CHOICE - NEIGHBORHOOD PLAN -

WHAT DO YOU THINK?

CREATE AN ENVIRONMENT THAT FOSTERS THE HEALTH AND WELLNESS OF ALL RESIDENTS OF ALL AGES... THROUGH HEALTHY HOUSING, ACCESS TO MEDICAL SERVICES AND NUTRITIOUS FOOD, AND TO SPACES THAT HEAL THE MIND AND BODY.

WHAT ELEMENTS OF A NEIGHBORHOOD MAKE PEOPLE HEALTHY, HAPPY, AND RESILIENT?

# SUPPORTING PROGRAMS

- » MOBILE HEALTH CLINICS
- » MEDICAL FACILITY SHUTTLE
- » HEALTH AMBASSADOR
- » COOKING & NUTRITION CLASSES
- » NEIGHBORHOOD WATCH
- » POLICE / RESIDENTS / YOUTH WORKING TOGETHER » OUTDOOR YOGA/HOLISTIC ACTIVITIES

# **Other programs?**

– NEIGHBORHOOD PLAN

BARTRAM CHOICE

- » FOOD PANTRY
- » SHARE FOOD PROGRAM
- » GROCERY STORE DELIVERY SERVICE
- » BASIC HOME REPAIR PROGRAMS
- » HOW TO BUY A HOME CLASSES
- » JUMPSTART SOUTHWEST