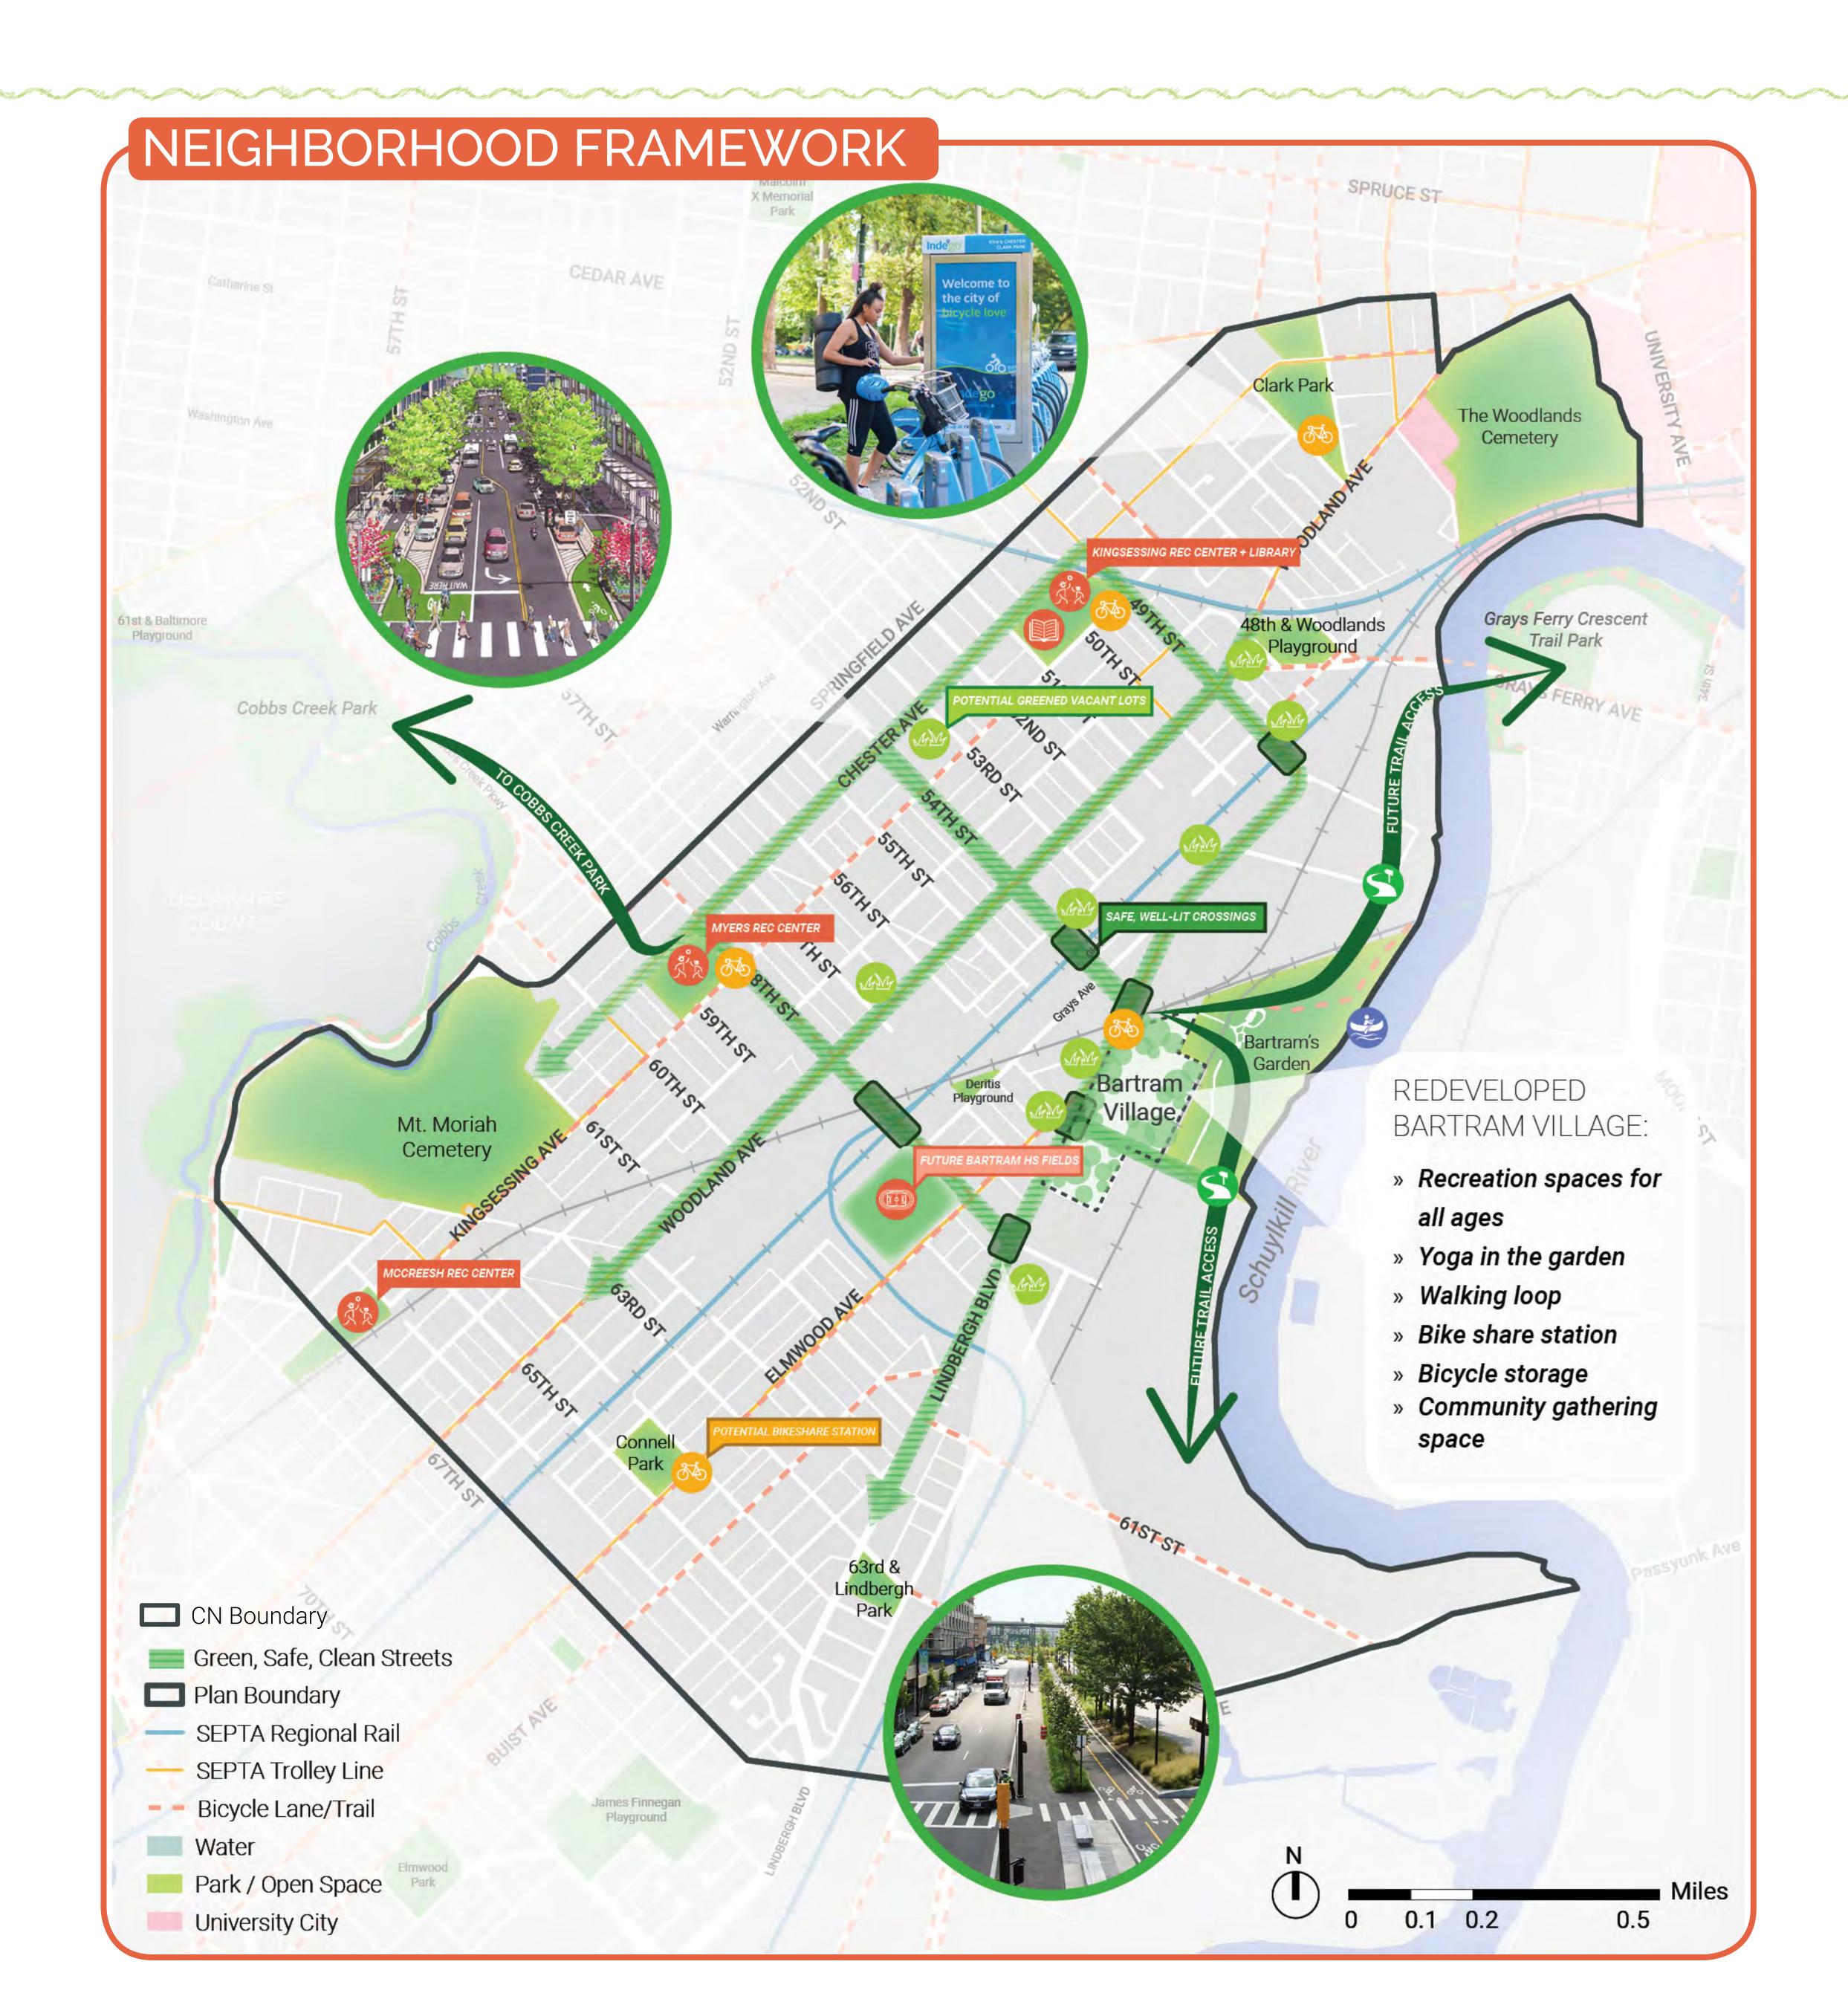

# CREATE AN INVITING COMMUNITY THAT IS CLEAN, GREEN, AND SAFE WITH BEAUTIFUL, ACTIVE PUBLIC SPACES. CONNECT PEOPLE TO THESE PLACES, TO NATURE AND RECREATION, AND TO ONE ANOTHER.

CREATE AN INVITING COMMUNITY THAT IS CLEAN, GREEN, AND SAFE WITH BEAUTIFUL, ACTIVE PUBLIC SPACES. CONNECT PEOPLE TO THESE PLACES, TO NATURE AND RECREATION, AND TO ONE ANOTHER.

WHAT ARE THE INGREDIENTS OF A WELCOMING, ACTIVE, AND INTERCONNECTED COMMUNITY?