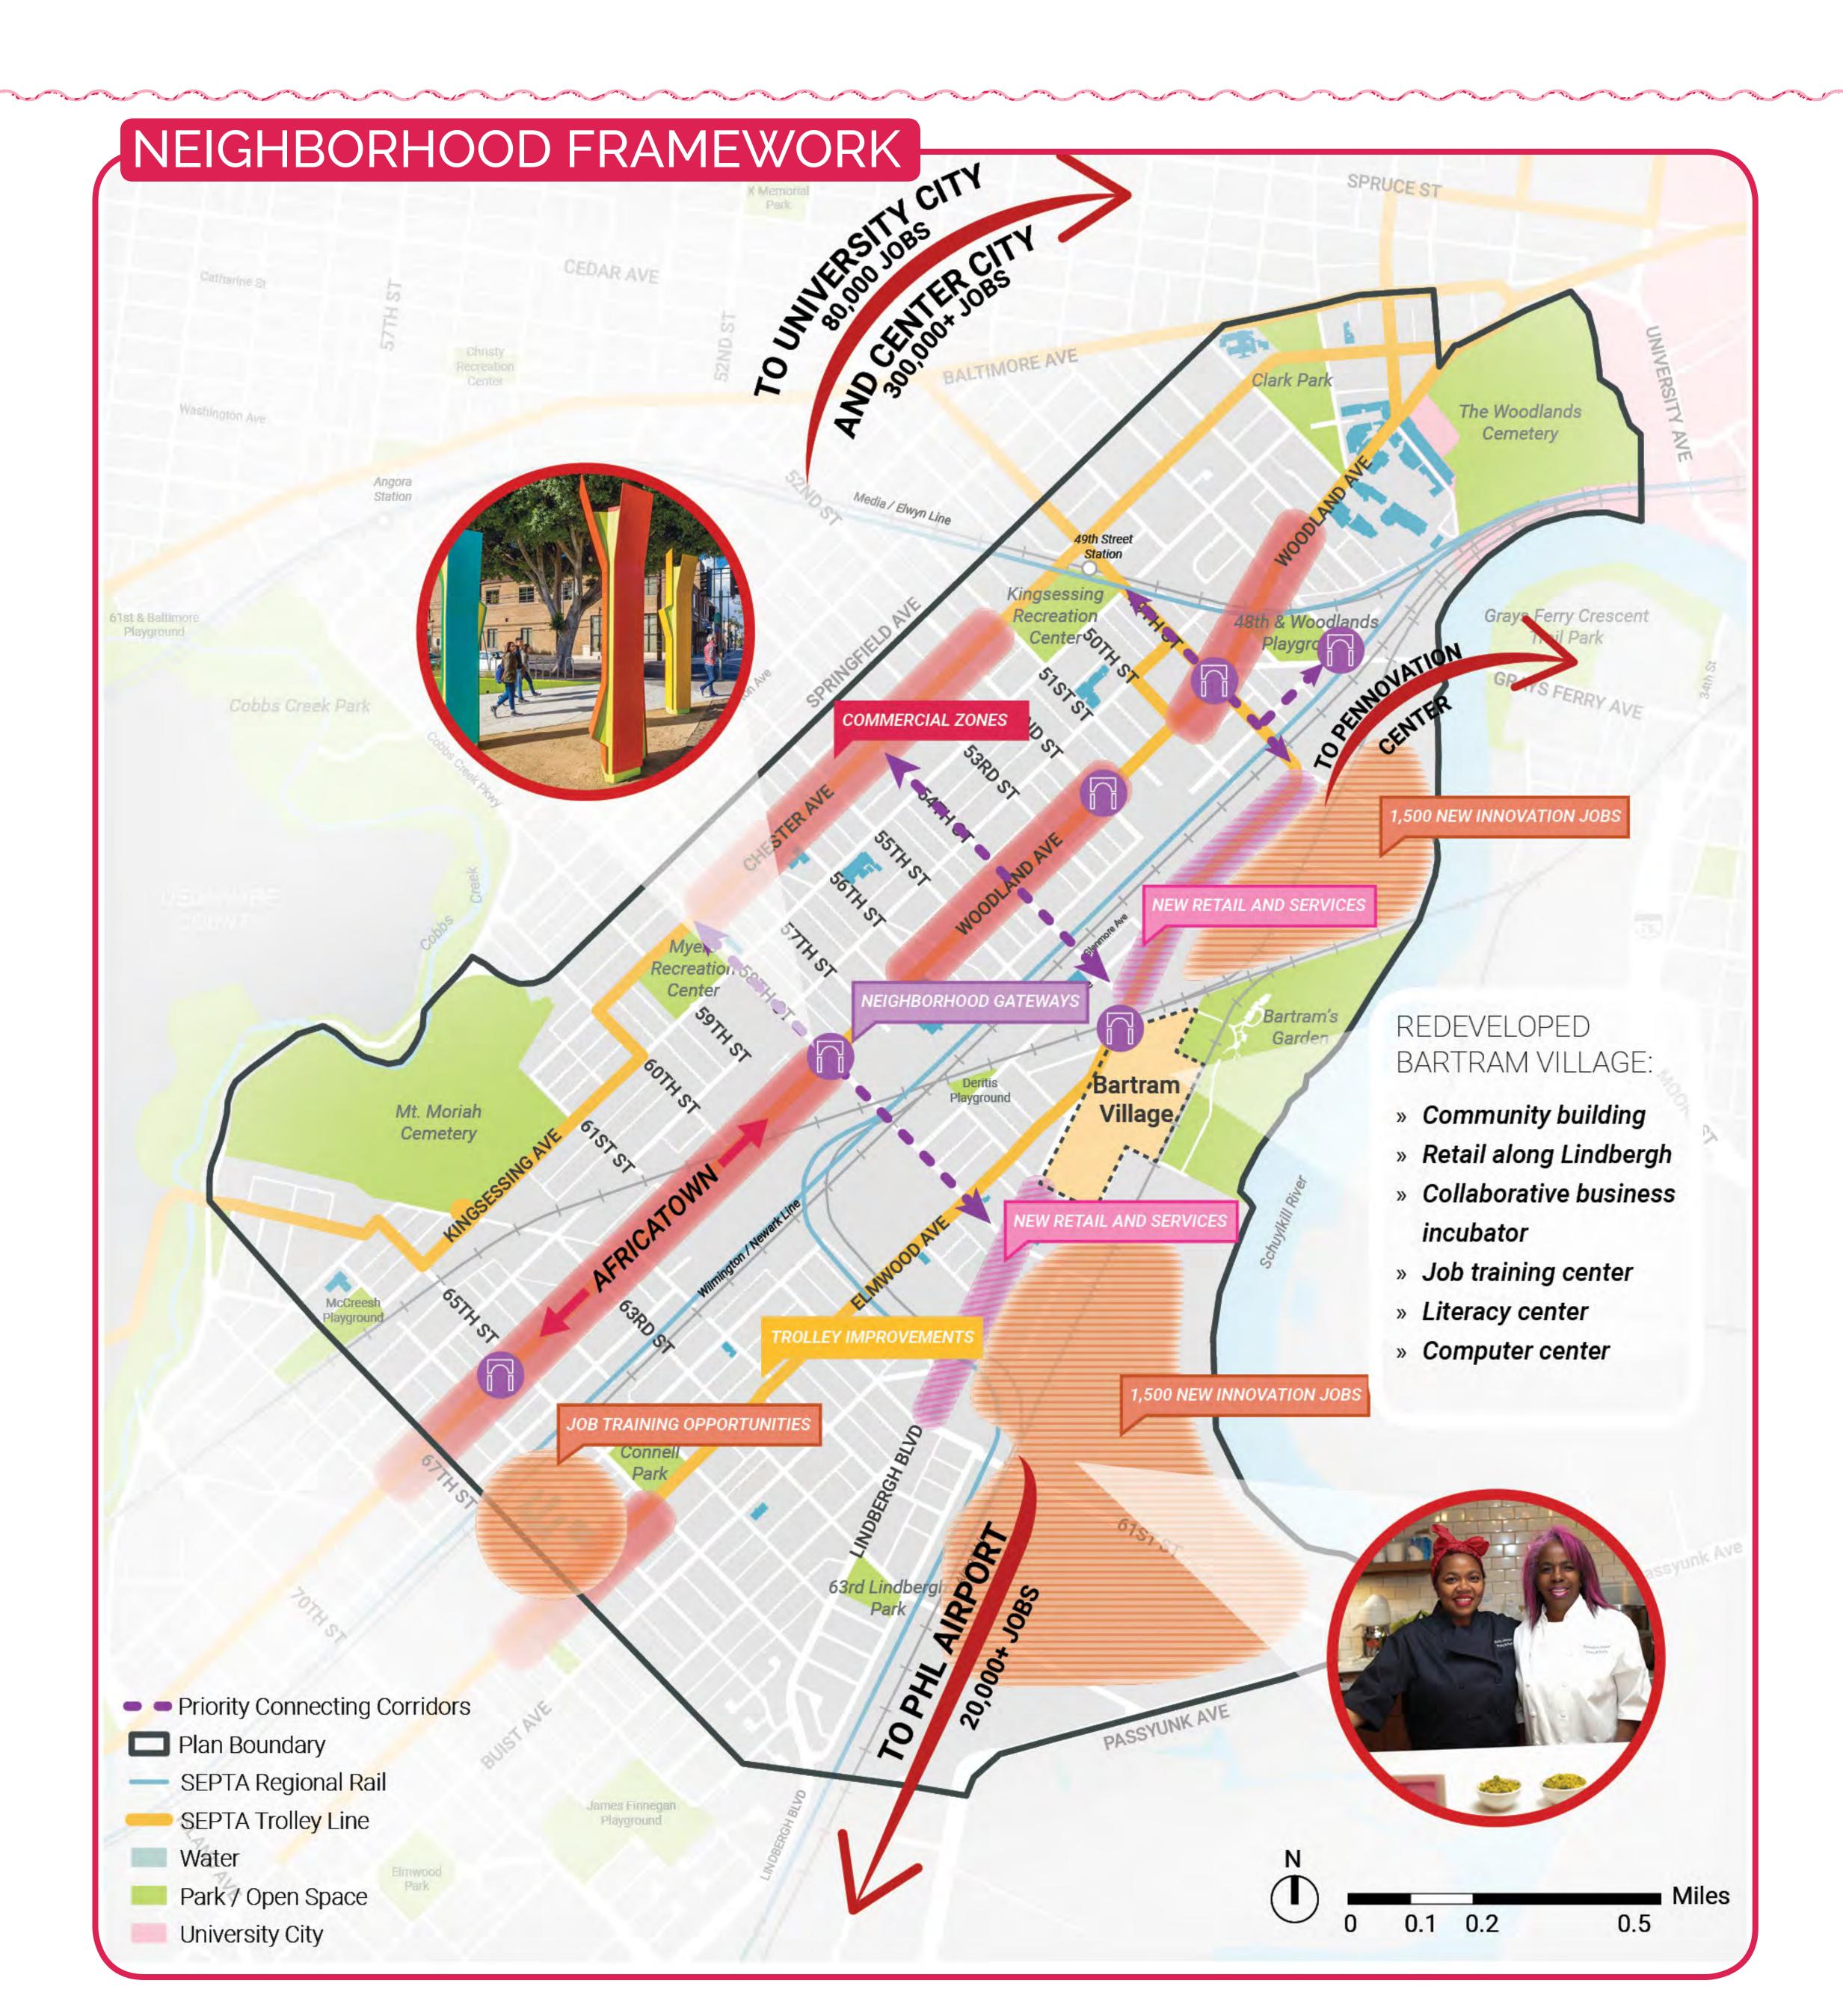

# CREATE AN INVITING COMMUNITY THAT IS CLEAN, GREEN, AND SAFE WITH BEAUTIFUL, ACTIVE PUBLIC SPACES. CONNECT PEOPLE TO THESE PLACES, TO NATURE AND RECREATION, AND TO ONE ANOTHER.

CREATE AN INVITING COMMUNITY THAT IS CLEAN, GREEN, AND SAFE WITH BEAUTIFUL, ACTIVE PUBLIC SPACES. CONNECT PEOPLE TO THESE PLACES, TO NATURE AND RECREATION, AND TO ONE ANOTHER.

WHAT ARE THE INGREDIENTS OF A WELCOMING, ACTIVE, AND INTERCONNECTED COMMUNITY?