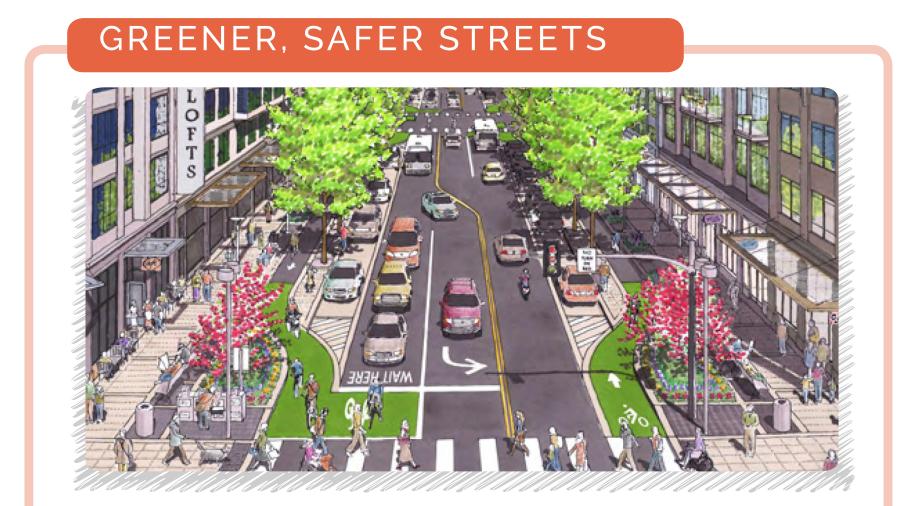

## ENHANCED PUBLIC SPACES

CREATE AN INVITING COMMUNITY THAT IS CLEAN, GREEN, AND SAFE WITH BEAUTIFUL, ACTIVE PUBLIC SPACES. CONNECT PEOPLE TO THESE PLACES, TO NATURE AND RECREATION, AND TO ONE ANOTHER.

WHAT ARE THE INGREDIENTS OF A WELCOMING, ACTIVE, AND INTERCONNECTED COMMUNITY?