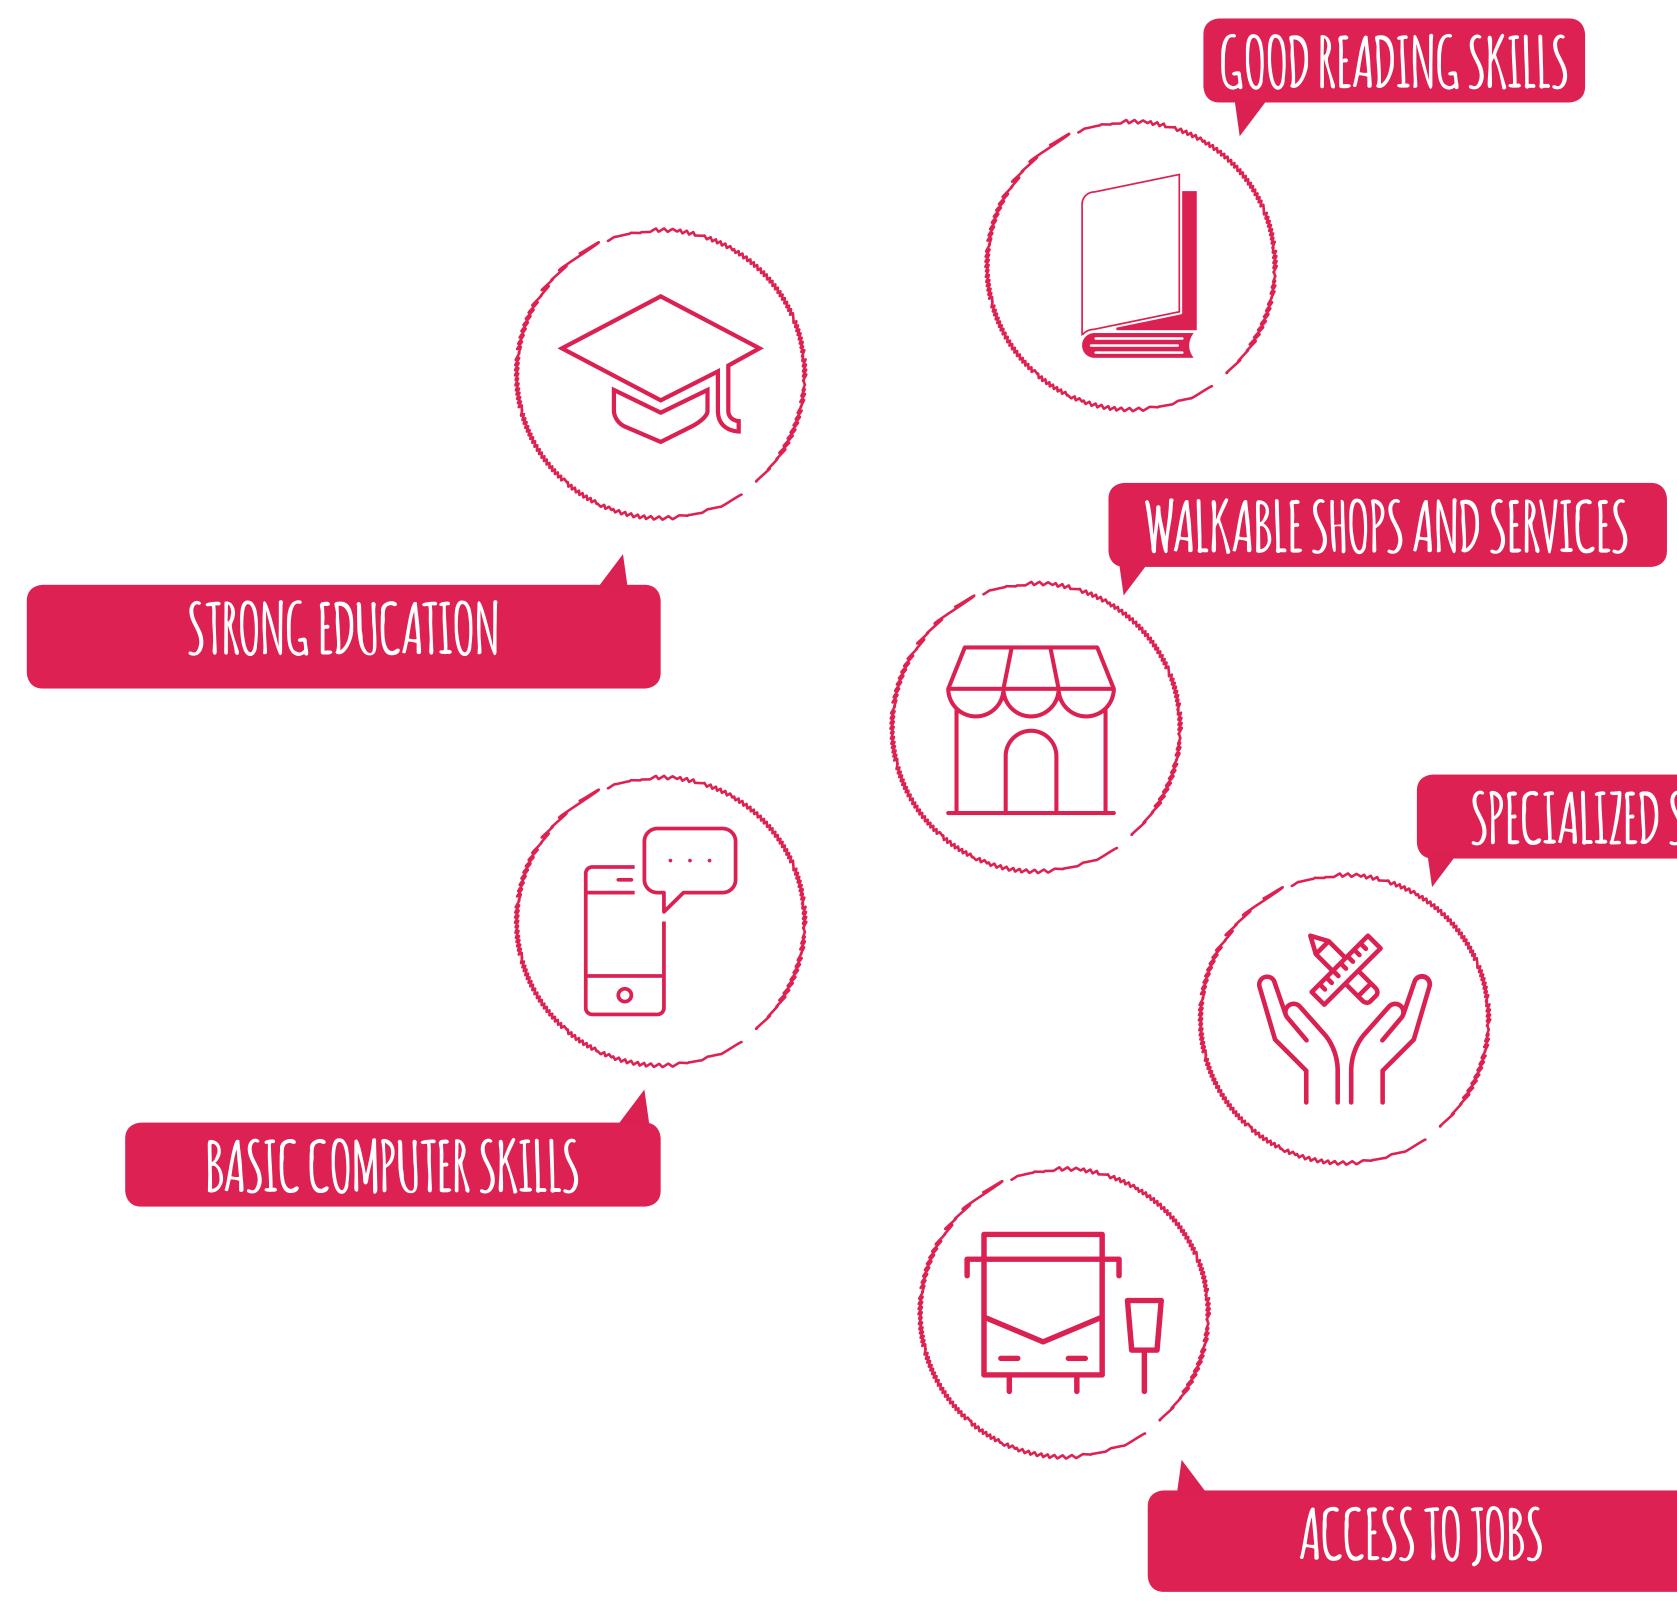

# CREATE ACCESS FOR PEOPLE OF ALL AGES TO EDUCATION, SKILLS, JOBS, SERVICES, AND ENCOURAGEMENT SO THAT THEY CAN BLOSSOM

WHAT SORTS OF TOOLS ENABLE PEOPLE TO SUPPORT THEMSELVES AND THRIVE?

# SPECIALIZED SKILL TRAINING

# SUPPORTING PROGRAMS

- » GED PROGRAMS
- » SOFT SKILL BUILDING (RESUME PREP, USING EMAIL, INTERVIEW PREP)
- » COMPUTER TRAINING CLASS
- » FINANCIAL LITERACY
- » LITERACY PROGRAMS