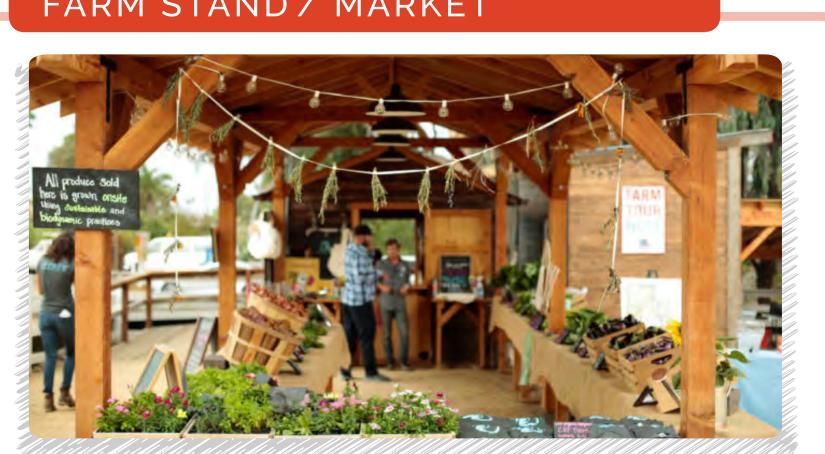

# WHAT WOULD YOU LIKE TO SEE? pick your favorites by putting a sticker under the images

FARM STAND / MARKET